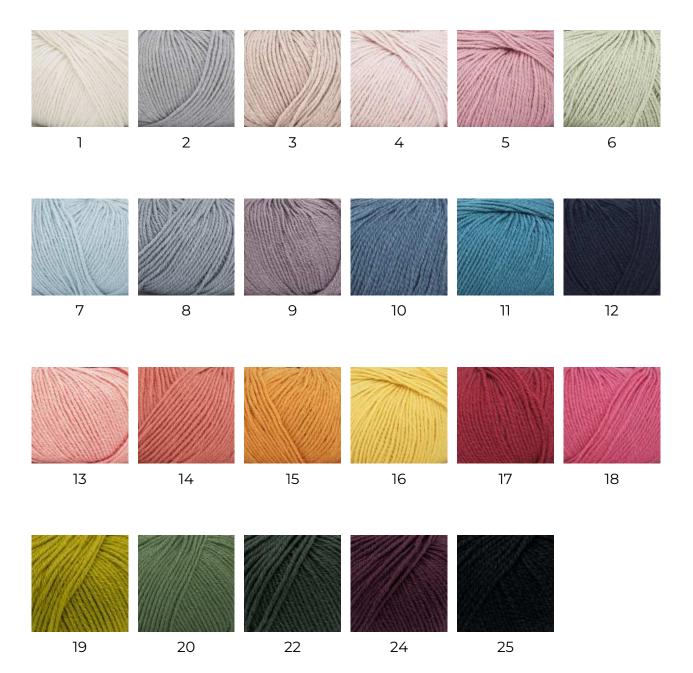

## SPRING WOOL

COMPOSITION: 50% mulesing-free Wool, 50% Organic Cotton CLEW:  $\bigcirc$  50 grs. - 140 mts. - 1,75 oz. - 153 yds.









The combination of mulesing-free merino wool and organic cotton makes **Spring Wool** an ideal yarn for any season. The elasticity felt to the touch blends with a soft, slightly shiny weave, creating a pleasant, smooth feel on the needles.





## AVAILABLE COLORS





## **CLOTHING CARE**





DRYING ON A FLAT SURFACE (LYING DOWN)



**GENTLE CYCLE** 



DRY CLEANING WITH ALL SOLVENTS EXCEPT TRICHLOROETHYLENE OR TRICHLOROETHYLENE





DO NOT BLEACH

DOES NOT WITHSTAND TUMBLE DRYING



TEMPERATURE **IRONING (MAX** 110°)