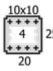

## SPRING WOOL

COMPOSITION: 50% mulesing-free Wool, 50% Organic Cotton CLEW:  $\bigcirc$  50 grs. - 140 mts. - 1,75 oz. - 153 yds.

The combination of mulesing-free merino wool and organic cotton makes **Spring Wool** an ideal yarn for any season. The elasticity felt to the touch blends with a soft, slightly shiny weave, creating a pleasant, smooth feel on the needles.