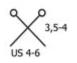

## SPRING WOOL

COMPOSITION: 50% mulesing-free Wool, 50% Organic Cotton CLEW:  $\bigcirc$  50 grs. - 140 mts. - 1,75 oz. - 153 yds.

The combination of mulesing-free merino wool and organic cotton makes **Spring Wool** an ideal yarn for any season. The elasticity felt to the touch blends with a soft, slightly shiny weave, creating a pleasant, smooth feel on the needles.