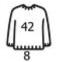

## SPRING WOOL

COMPOSITION: 50% mulesing-free Wool, 50% Organic Cotton CLEW:  $\bigcirc$  50 grs. - 140 mts. - 1,75 oz. - 153 yds.

The combination of mulesing-free merino wool and organic cotton makes **Spring Wool** an ideal yarn for any season. The elasticity felt to the touch blends with a soft, slightly shiny weave, creating a pleasant, smooth feel on the needles.